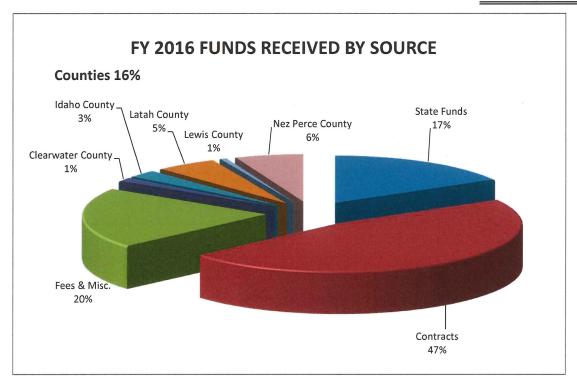

| COUNTY FUNDS |         |         | \$<br>774,008 |
|--------------|---------|---------|---------------|
| Clearwater   | 62,720  | 8.10%   |               |
| Idaho        | 124,660 | 16.11%  |               |
| Latah        | 263,823 | 34.09%  |               |
| Lewis        | 28,552  | 3.69%   |               |
| Nez Perce    | 294,253 | 38.02%  |               |
|              | 774,008 | 100.00% |               |
|              |         |         |               |
| OTATE FUNDO  |         |         | 044 200       |

STATE FUNDS 814,300

CONTRACTS 2,265,512

FEES AND MISCELLANEOUS 992,745

## TOTAL PROPOSED FUNDS RECEIVED BY SOURCE

\$ 4,846,565