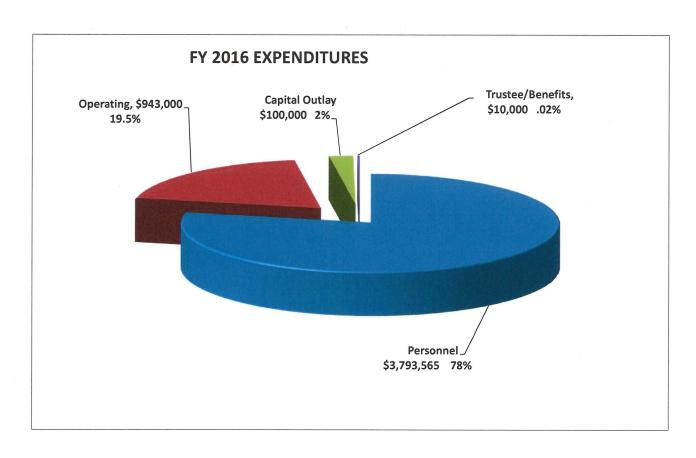

# **FY 2016 APPROVED Budget - Expenditures**

|                                        |          | ,       |         | FY 2014<br>Approved<br>Budget | FY 2015<br>Approved<br>Budget | FY 2016<br>Proposed<br>Budget |                |
|----------------------------------------|----------|---------|---------|-------------------------------|-------------------------------|-------------------------------|----------------|
| PERSONNEL EXPENSES                     |          |         |         |                               |                               |                               | 0, 1           |
| BOARD SALARIES                         |          |         |         | 10,500                        | 10,500                        | 10,500                        | % change 0.00% |
| PART TIME (LESS THAN 50% TIME)         |          |         |         | 32,579                        | 33,231                        | 7,496                         | -78.31%        |
| FULL TIME (MORE THAN 50% TIME)         |          |         |         | 2,131,456                     | 2,218,658                     | 2,582,502                     | 11.92%         |
| TOTAL SALARIES                         |          |         |         | 2,174,535                     | 2,262,389                     | 2,600,498                     | 10.54%         |
| 101/12/07/07/07                        |          |         |         | 2,111,000                     | 2,202,000                     | 2,000,100                     | 10.047         |
|                                        | FY 2014  | FY 2015 | FY 2016 |                               |                               |                               |                |
| # OF FTE (LESS THAN 50%)               | 0.81     | 0.81    | 0.33    |                               |                               |                               |                |
| # OF FTE (MORE THAN 50%)               | 51.00    | 48.83   | 53.83   |                               |                               |                               |                |
| TOTAL FTE                              | 51.81    | 49.64   | 54.16   |                               |                               |                               |                |
| SOCIAL SECURITY                        | 0.077    | 0.077   | 0.0765  | 166,352                       | 173,073                       | 197,057                       | 10.54%         |
| UNEMPLOYMENT                           | 0.005    | 0.003   |         | 10,873                        | 6,787                         | 4,379                         | -37.36%        |
| LIFE INSURANCE                         | 0.009    | 0.007   |         | 19,183                        | 14,976                        | 17,264                        | 11.92%         |
| RETIREMENT                             | 0.104    | 0.122   |         | 241,281                       | 271,564                       | 313,059                       | 11.92%         |
| SICK LEAVE                             | 0.007    | 0.007   | 0.0065  | 13,854                        | 14,421                        | 16,625                        | 11.92%         |
| PERSONNEL COMMISSION                   | 0.006    | 0.006   |         | 11,960                        | 12,522                        | 14,258                        | 10.54%         |
| WORKMENS COMP.                         | 0.005    |         | _       | 11,308                        | 12,669                        | 14,425                        | 10.54%         |
| HEALTH INSURANCE                       | 9,100    | 10,550  | 11,200  |                               | 516,950                       | 616,000                       | 19.16%         |
| TOTAL FRINGE BENEFITS                  | 0,100    | 10,000  | 11,200  | 938,911                       | 1,022,963                     | 1,193,067                     | 14.99%         |
| TOTAL PERSONNEL COSTS                  |          |         |         | 3,113,446                     | 3,285,352                     | 3,793,565                     | 11.93%         |
|                                        |          |         |         |                               | -,,,                          |                               | 11.007         |
| OPERATING EXPENSES:                    |          |         |         |                               |                               |                               |                |
| COMMUNICATION                          |          |         |         | 100,000                       | 90,000                        | 90,000                        | 0.00%          |
| EMPLOYEE DEVELOPMENT                   |          |         |         | 20,000                        | 18,000                        | 20,000                        | 11.11%         |
| GENERAL SERVICES                       |          |         |         | 36,000                        | 55,000                        | 60,000                        | 9.09%          |
| PROFESSIONAL SERVICES                  |          |         |         | 54,000                        | 60,000                        | 55,000                        | -8.33%         |
| REPAIRS/MAINTENANCE                    |          |         |         | 160,000                       | 150,000                       | 150,000                       | 0.00%          |
| ADM/DATA PROC. SERVICES                |          |         |         | 9,800                         | 10,000                        | 8,000                         | -20.00%        |
| EMPLOYEE TRAVEL                        |          |         |         | 70,000                        | 68,000                        | 72,000                        | 5.88%          |
| OFFICE SUPPLIES                        |          |         |         | 32,000                        | 25,000                        | 25,000                        | 0.00%          |
| ENERGY SUPPLIES                        |          |         |         | 17,910                        | 17,900                        | 20,000                        | 11.73%         |
| COMPUTER/DATA PROC. SUPPLIES           |          |         |         | 75,000                        | 115,000                       | 115,000                       | 0.00%          |
| REPAIR & MAINTENANCE SUPPLIES          |          |         |         | 10,000                        | 10,000                        | 10,000                        | 0.00%          |
| SPECIFIC USE SUPPLIES/MEDICAL          |          |         |         | 150,000                       | 140,000                       | 165,000                       | 17.86%         |
| INSURANCE                              |          |         |         | 15,000                        | 18,000                        | 21,000                        | 16.67%         |
| UTILITIES                              |          |         |         | 65,000                        | 65,000                        | 65,000                        | 0.00%          |
| RENTALS-OFFICE & EQUIP.                |          |         |         | 19,358                        | 25,000                        | 27,000                        | 8.00%          |
| OTHER EXPENSES                         |          |         |         | 37,000                        | 37,000                        | 40,000                        | 8.11%          |
| TOTAL OPERATING COSTS                  |          |         |         | 871,068                       | 903,900                       | 943,000                       | 4.33%          |
| TOTAL PERSONNEL & 0                    | DEBATING | COSTS   |         | 3,984,514                     | 4,189,252                     | 4,736,565                     | 10.29%         |
| TO THE PERSONNEL &                     |          | 55510   |         | 3,00 1,014                    | 1,100,202                     | 1,1 00,000                    | 10.2070        |
| CAPITAL OUTLAY                         |          |         |         | 50,000                        | 100,000                       | 100,000                       | 0.00%          |
|                                        |          |         |         |                               |                               |                               |                |
|                                        |          |         |         |                               |                               |                               |                |
| TRUSTEE RENEFITS (nace thru contracte) |          |         |         | 138 000                       | 17 500                        | 10 000                        | _12 860/       |
| TRUSTEE BENEFITS (pass thru contracts) |          |         |         | 138,000                       | 17,500                        | 10,000                        | -42.86%        |

### FY 2016 APPROVED BUDGET - EXPENDITURES

Personnel
Operating
Capital Outlay
Trustee/Benefits

\$3,793,565 \$943,000 \$100,000 \$10,000

\$ 4,846,565